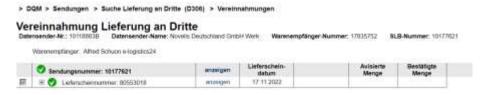

# 1.2 Confirm deliveries to a third party

Zurück zur Liste

Click **Display** to show the data at the respective level.

The quantity of delivered goods can be confirmed or corrected.

If the quantity position is "0", then a value must be entered. Deleting the incoming data is not permissible!

Clicking the **Back to the list** button opens an overview (Search for deliveries to a third party (306)) without the data being saved.

As soon as all information is entered correctly in its entirety, the data can be transferred. Click the **Save** button to save and transfer the edited data. You are then forwarded automatically to the overview (Search for deliveries to a third party (306)).