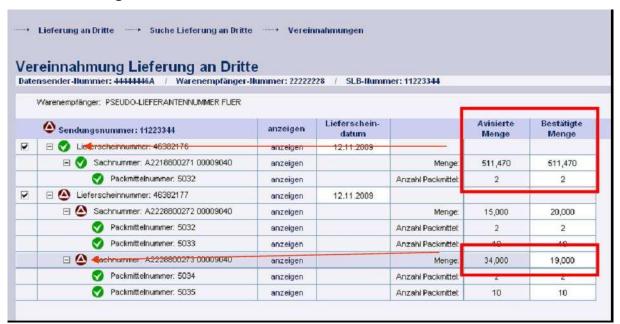

# 1.3 Confirming with differences

If the confirmed quantity deviates from the advised quantity, this is indicated immediately through a symbol. As soon as there is a quantity-based difference in a consignment, the entire consignment is assigned the status "Fully confirmed with differences"