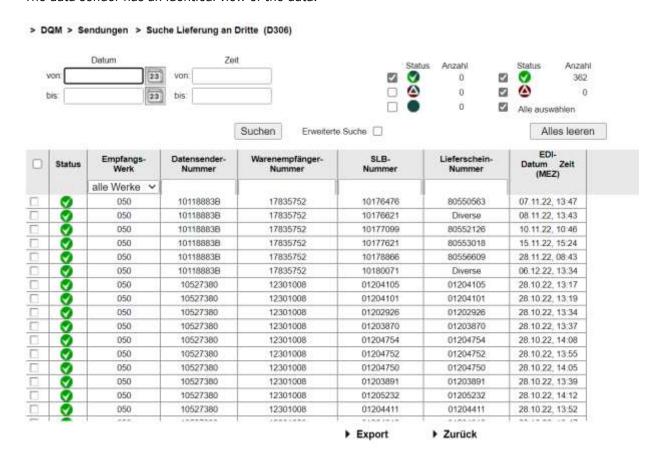

# 1.1 Edit deliveries to a third party

The incoming data is processed using Search for deliveries to a third party (306)". The data sender has an identical view of the data.

**Note:** For the "**Delivery note number**" there is also the possibility to perform a "**Diverse**" search. With the "**Diverse**" search option, only consignments that contain more than one different value in the respective field are found.

Click on the symbol once to open the consignment. You can only edit unconfirmed consignments.

Partially or fully confirmed consignments can be displayed.

Overview of new symbols

| Symbol   | Description                         |
|----------|-------------------------------------|
|          | Unconfirmed                         |
| <b>②</b> | Fully confirmed without differences |

| Δ        | Fully confirmed with differences        |
|----------|-----------------------------------------|
| <b>♥</b> | Partially confirmed without differences |
|          | Partially confirmed with differences    |