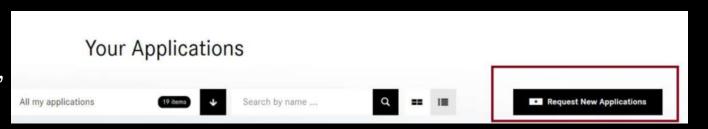

## FVP Self Service application (2/4)

Click "Request New Application", select "FVP" from the "Name" drop list, then press the "Request access" button for the Portal manager approval.