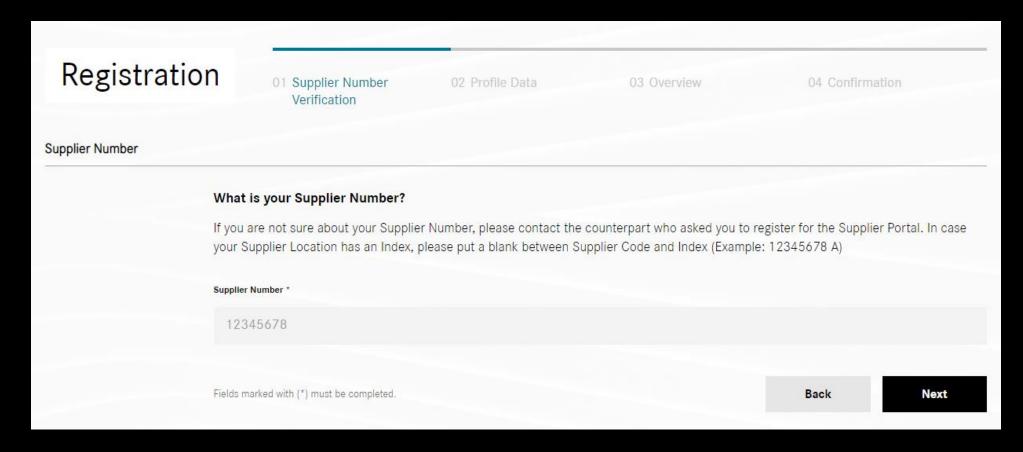

#### Registration:

Enter your Mercedes-Benz Supplier Code to start the registration.