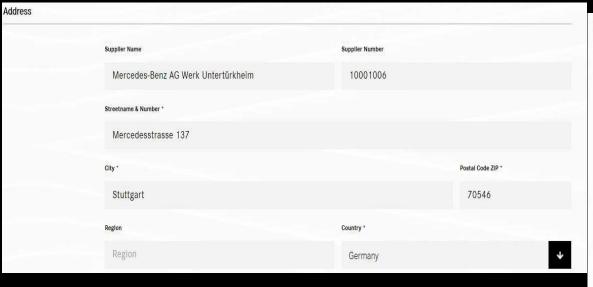

### Registration at Mercedes-Benz Supplier Portal (3/4)

Enter Profile Data
The necessary user information
must be entered (see \*marks).
Continue by clicking the button
"Next".