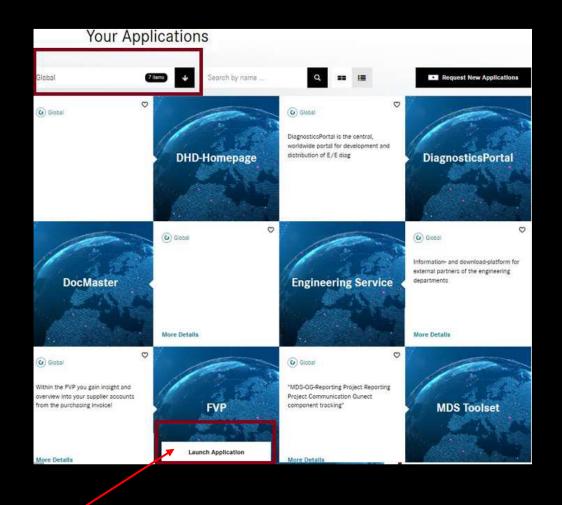

# FVP Self Service application (3/4)

Back in the main menu, FVP App is launched in "Your Applications" after your portal manager approve the task.

#### FVP Self Service application (4/4)

Access to the tool by clicking "Launch Application"

Subsequently, you will get access to the Self Service application.

Your business partner can be entered under Company name, e.g. Mercedes-Benz AG