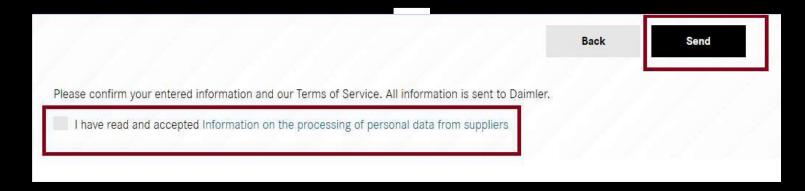

#### Registration at Mercedes-Benz Supplier Portal (4/4)

Confirm the information, Terms and Conditions and click the button "Send". Following this, you will receive a confirmation email that you have registered for the "Mercedes-Benz Supplier Portal".