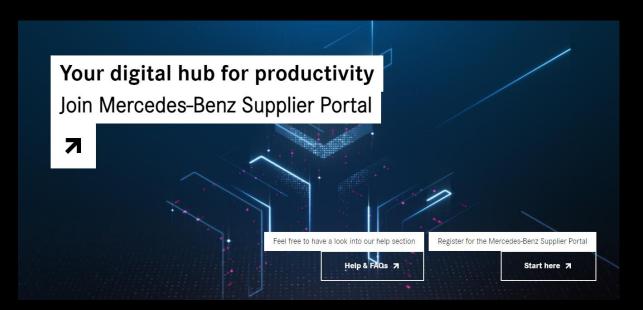

#### Registration at Mercedes-Benz Supplier Portal (1/4)

At the beginning of registration, you will be prompted to enter the supplier number.

You will find your supplier number in your contract documents. You can then register by clicking the link "Register for the Mercedes-Benz Supplier Portal" at the Mercedes-Benz Supplier Portal homepage.