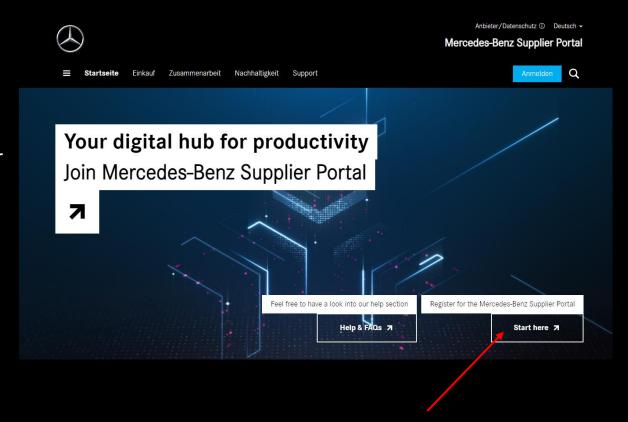

#### Registration at Mercedes-Benz Supplier Portal (1/4)

At the beginning of registration, you will be prompted to enter the supplier number.

You will find your supplier number in your contract documents. You can then register by clicking the link "Register for the Mercedes-Benz Supplier Portal" at the Mercedes-Benz Supplier Portal homepage.