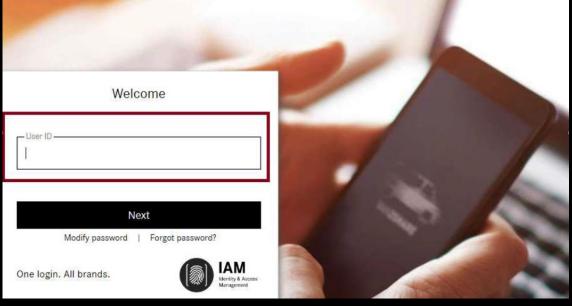

#### Registration at Mercedes-Benz Supplier Portal (2/4)

#### Registration:

Enter your Mercedes-Benz Supplier Code to start the registration.

### FVP Self Service application (1/4)

Login information: The users can log on to "Mercedes-Benz Supplier Portal" with their User ID and password at <a href="https://supplier.mercedes-benz.com/portal/en">https://supplier.mercedes-benz.com/portal/en</a>