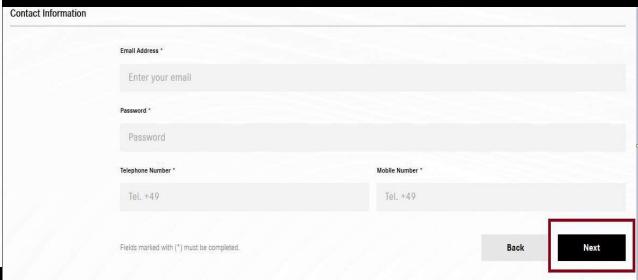

### Registration at Mercedes-Benz Supplier Portal (3/4)

Enter Profile Data
The necessary user information
must be entered (see \*marks).
Continue by clicking the button
"Next".