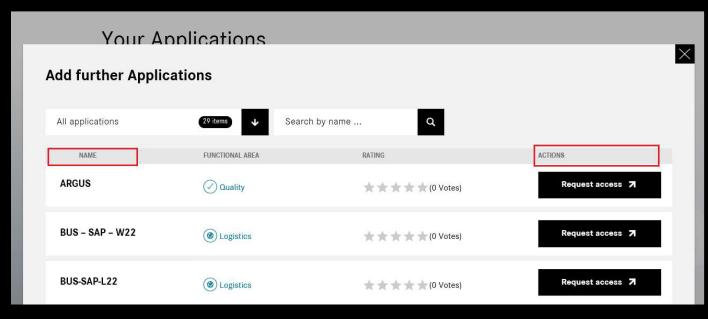

## FVP Self Service application (2/4)

Click "Request New Application", select "FVP" from the "Name" drop list, then press the "Request access" button for the Portal manager approval.