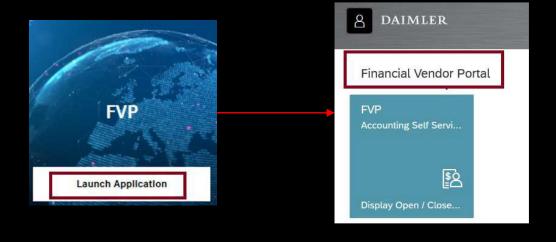

#### FVP Self Service application (4/4)

Access to the tool by clicking "Launch Application"

Subsequently, you will get access to the Self Service application.

Your business partner can be entered under Company name, e.g. Mercedes-Benz AG