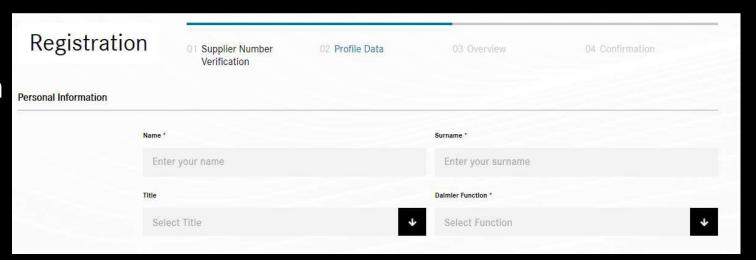

### Registration at Mercedes-Benz Supplier Portal (3/4)

Enter Profile Data
The necessary user information
must be entered (see \*marks).
Continue by clicking the button
"Next".