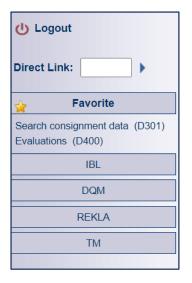

Step 2: The selected function is available in the Favorites menu.

Here it can also be deleted via the right mouse button

- With the Direct Link function, you can enter IBL functions directly.
- Note: D301, D400, are the favorites that users use the most.