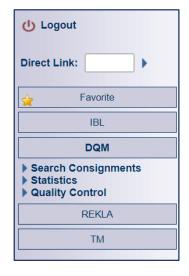

## Find features that are frequently used faster

Functions that you use frequently can be summarized across modules in the **Favorites** block

| Step 1: Right-click a function, for      |
|------------------------------------------|
| example <b>Shipment Data</b> (D301). The |
| Add Favorites button will then appear.   |
| By clicking on this button, the desired  |
| function is added to the favorites.      |