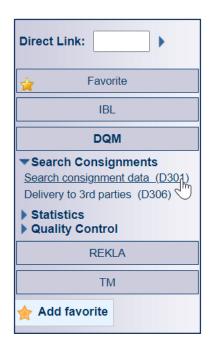

## Find features that are frequently used faster

Functions that you use frequently can be summarized across modules in the **Favorites** block

| Step 1: Right-click a function, for      |
|------------------------------------------|
| example <b>Shipment Data</b> (D301). The |
| Add Favorites button will then appear.   |
| By clicking on this button, the desired  |
| function is added to the favorites.      |