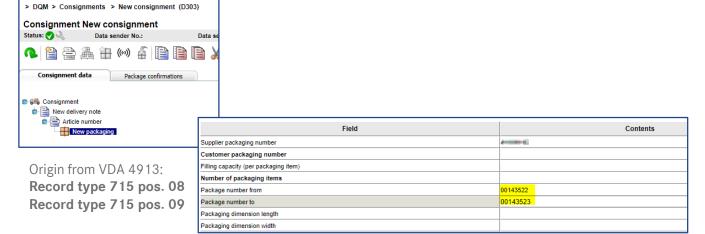

## #0015 Field length of package number

Correct field length of the package number (from or to)

## **Field Content**

- ✓ Number cannot be repeated within a year
- ✓ Format must be 9-digit, numeric
- ✓ This field is mandatory for specific processes

## **Important**

If the package number is not 9 digits, please fill it with <u>leading zeros</u>.

A 9-digit package number is a prerequisite for processing your data.

The data is used for material tracking as well as for further processing at forwarders (incoming scan) and at Mercedes-Benz AG plants.